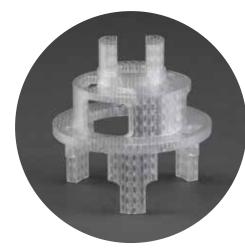

## Process

The investment casting process is an age-old technique that is ideal for a wide array of parts and applications. PPCP makes it better.

At PPCP, we have finely honed our investment casting process to produce the highest quality, most consistent parts, from the smallest and simplest castings to highly complex parts up to 250 pounds.

#### **Parts Consistency**

The wax patterns used in investment casting are produced over and over again from the same tool. This ensures extremely consistent parts that meet specifications and tolerances.