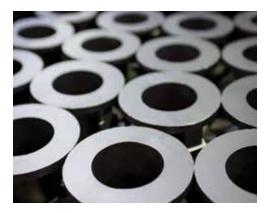

#### **Parts Consistency**

The wax patterns used in investment casting are produced over and over again from the same tool. This ensures extremely consistent parts that meet specifications and tolerances.

#### Surface Finish Quality

Parts come right out of the mold with a very good surface finish, typically in the 125 RMS range.