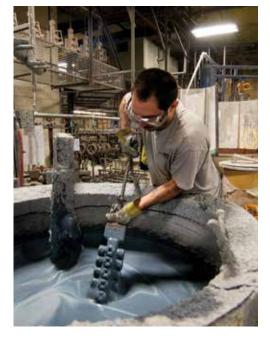

## Process

The investment casting process is an age-old technique that is ideal for a wide array of parts and applications. PPCP makes it better.

At PPCP, we have finely honed our investment casting process to produce the highest quality, most consistent parts, from the smallest and simplest castings to highly complex parts up to 250 pounds.

To meet and exceed your expectations of excellence and consistency, we utilize an advanced quality assurance system to track, manage and document production every step of the way. Digital imagery and real-time information are displayed at each station to ensure that castings are manufactured to exact specifications. Throughout the process, vital tracking data is recorded, and changes are documented. Our PPCP process enhances a fundamental casting technique with today's advanced technology.