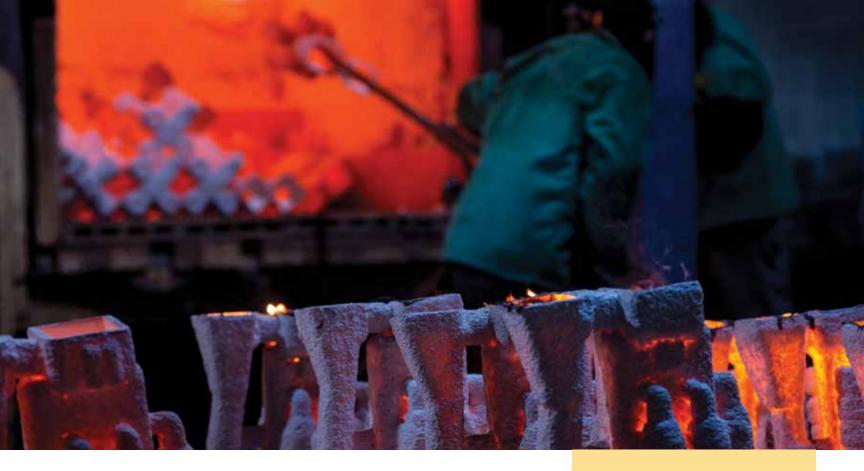

## Process

The investment casting process is an age-old technique that is ideal for a wide array of parts and applications. PPCP makes it better.

At PPCP, we have finely honed our investment casting process to produce the highest quality, most consistent parts, from the smallest and simplest castings to highly complex parts up to 250 pounds.

To meet and exceed your expectations of excellence and consistency, we utilize an advanced quality assurance system to track, manage and document production every step of the way. Digital imagery and real-time information are displayed at each station to ensure that castings are manufactured to exact specifications. Throughout the process, vital tracking data is recorded, and changes are documented. Our PPCP process enhances a fundamental casting technique with today's advanced technology.