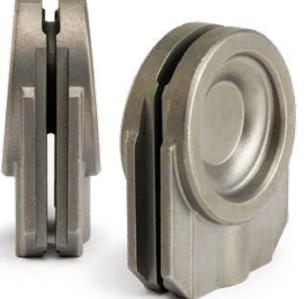

# Your investment casting partner should be able to provide you with the full range of capabilities and services you need. PPCP can do it.

PPCP has the capabilities and expertise to cast high-quality investment castings in a very wide range of alloys and sizes up to 250 pounds. We can achieve virtually any specifications efficiently and cost effectively, regardless of the dimensions and complexity. We deliver exceptional repeatability and consistency utilizing cuttingedge technology, including advanced robotic dipping stations. For specialized parts or industry requirements, we have complete high-end capabilities.

#### **Flexible Designs**

Investment casting can accommodate nearly any design feature and utilize a vast array of alloys.